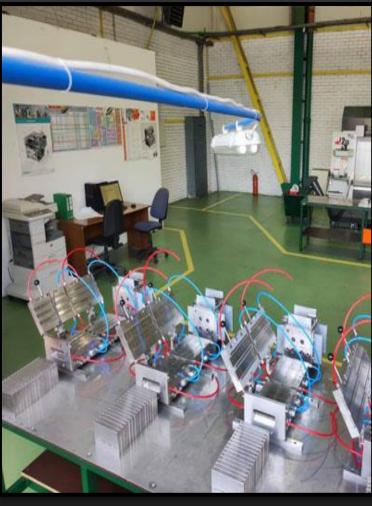

# Capacity

#### Machines

3 CNC Mill
2 EDM Wire
1 CNC EDM
1 DRILLING AND TAPPING MACHINE
1 STARTING HOLE EROSION MACHINE
1 SEVERAL AUXILIARY MACHINES

**Employees** 

10+

Storage capacity

1000 m2