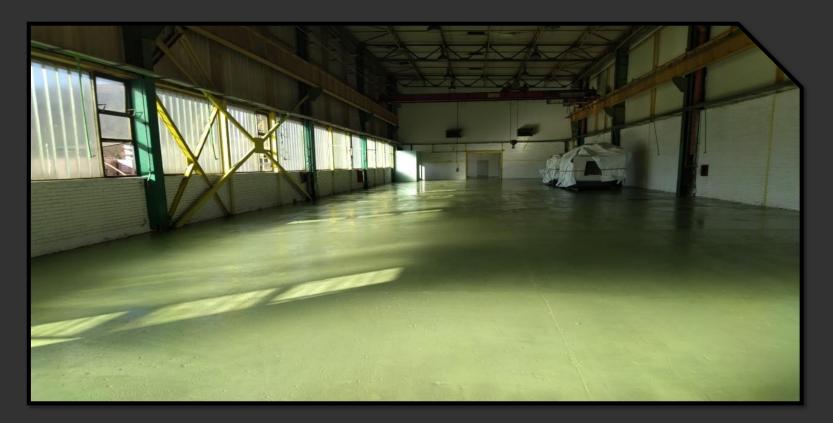

#### PURCHASE OF MACHINES

Upon completion of the adaptation, and in order to implement the project of starting the production process of mold making, at the beginning of 2020 the procurement of all necessary machines for work from HAAS machining centers, erosimates, saws, drills, and all other tools and materials needed for successful operation of the molds is in accordance with all European standards.

#### Machines

3 CNC Mill
2 EDM Wire
1 CNC EDM
1 DRILLING AND TAPPING MACHINE
1 STARTING HOLE EROSION MACHINE
1 SEVERAL AUXILIARY MACHINES

**Employees** 

10+

Storage capacity

1000 m2