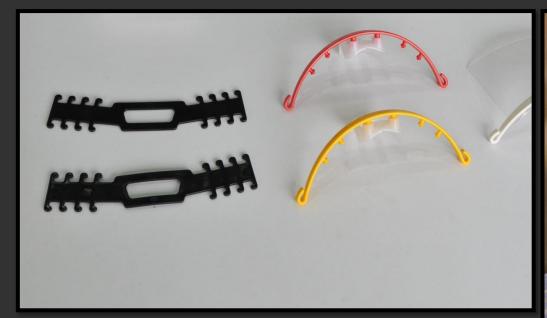

#### ESTABLISHING A COMPANY

SWE-EXPORT LTD.

- Since its establishment, the company has been exclusively engaged in the production and export of security locks for the Swedish market. These processes took place in metal processing plants in Goražde by the request of the customer.

  During the period of business with security locks, the company achieved a turnover of millions EUR, which makes it one of the most successful companies in this area AND as a desirable business partner in both the Bosnian and Swedish markets.
- ✓ The founders of the company, after many years of experience in the metal industry, know extremely well the injection mold making, starting from the idea, through the construction, all the way to the mold making.
- After certain structural changes in domestic partners, the founders of the company at the end of 2019 make a decision to redirect their capacities to the field of mold making. Market research studies were conducted to see the demend for molds for injection molding of plastics and non-ferrous metals, which indicated a great need for the same.