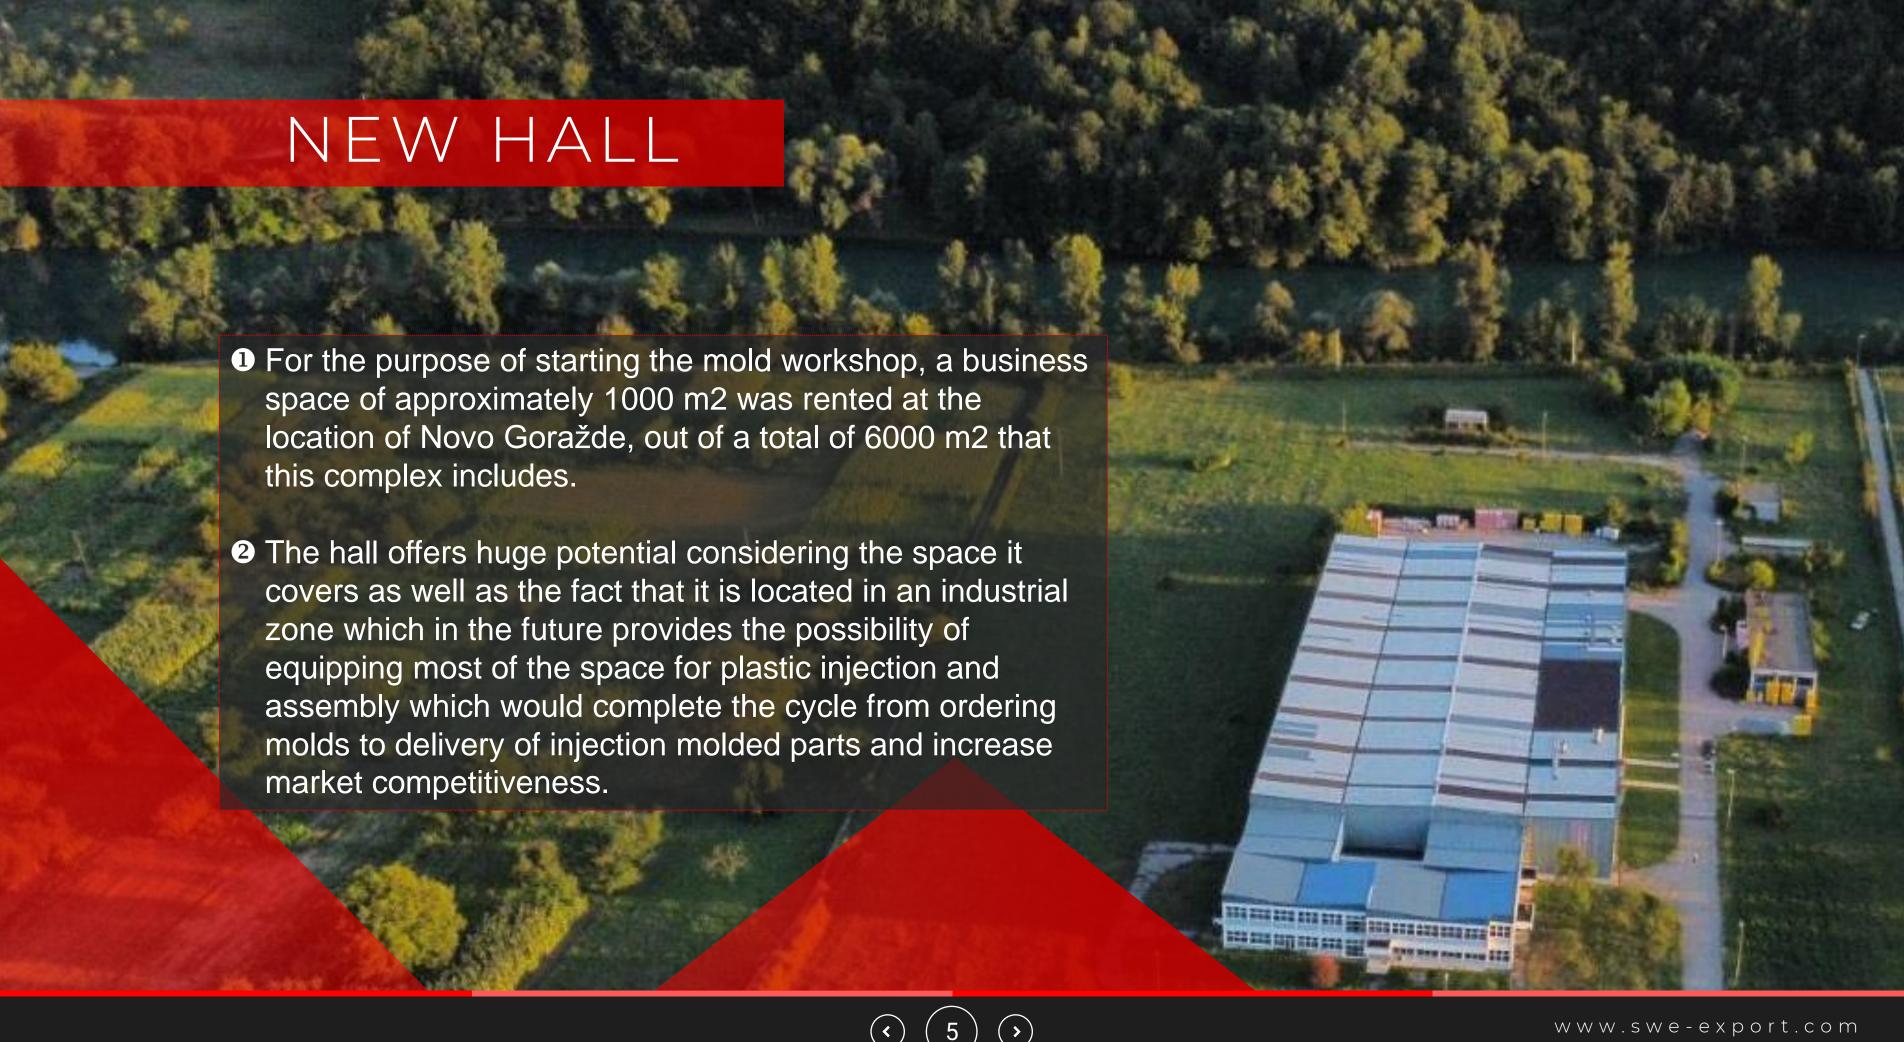

#### ESTABLISHING A COMPANY

SWE-EXPORT LTD.

- Since its establishment, the company has been exclusively engaged in the production and export of security locks for the Swedish market. These processes took place in metal processing plants in Goražde by the request of the customer.

  During the period of business with security locks, the company achieved a turnover of millions EUR, which makes it one of the most successful companies in this area AND as a desirable business partner in both the Bosnian and Swedish markets.
- ✓ The founders of the company, after many years of experience in the metal industry, know extremely well the injection mold making, starting from the idea, through the construction, all the way to the mold making.
- After certain structural changes in domestic partners, the founders of the company at the end of 2019 make a decision to redirect their capacities to the field of mold making. Market research studies were conducted to see the demend for molds for injection molding of plastics and non-ferrous metals, which indicated a great need for the same.