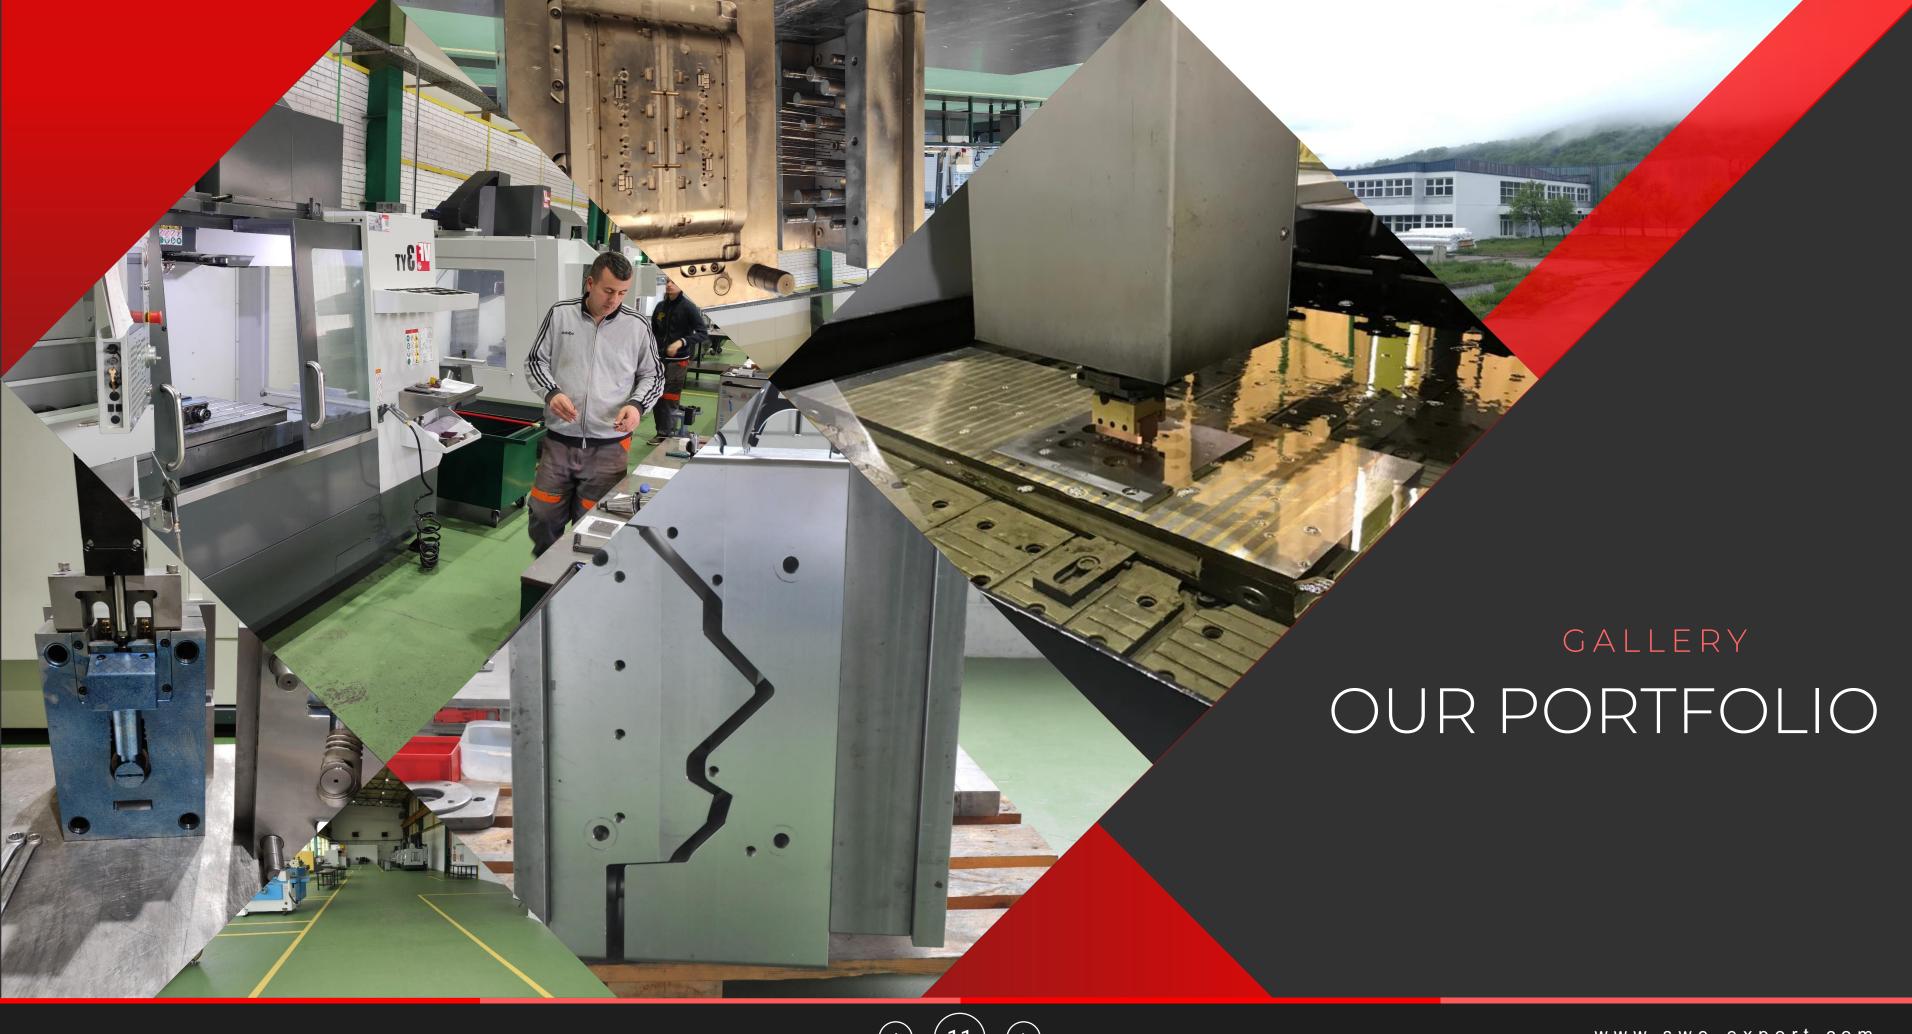

#### BEGINING...

After adapting and installing the machines, the mold workshop starts with production and makes its first mold as a precursor to a series of good projects.

In order to perform the process of quality production and production of the final product, professional staff is hired and a team is formed that is able to present projects to customer satisfaction.